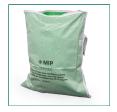

#### Features & Benefits

Introducing our MIP Safetex Self-opening Laundry Bag made from a polyester outer with PVC lining. Designed for the collection of heavily soiled and infected linen, minimising staff exposure to infectious linen.

### Specifications

| STYLE         | COLOUR/PATTERN | DESCRIPTION | DIMENSIONS | FABRIC CONTENT    |
|---------------|----------------|-------------|------------|-------------------|
| LB/SO/SL/B/UK | Blue           | Safetex Bag | 61 x 78cm  | Medical Grade PVC |
| LB/SO/SL/G/UK | Green          | Safetex Bag | 61 x 78cm  | Medical Grade PVC |
| LB/SO/SL/R/UK | Red            | Safetex Bag | 61 x 78cm  | Medical Grade PVC |