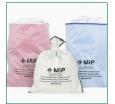

Comes in 3 colour options: Blue, Green & Red.

Also available in a Mop Heads & Cloths print version (White only).

### Specifications

| STYLE         | COLOUR/PATTERN | DESCRIPTION | DIMENSIONS | FABRIC CONTENT    |
|---------------|----------------|-------------|------------|-------------------|
| LB/SO/SL/B/UK | Blue           | Safetex Bag | 61 x 78cm  | Medical Grade PVC |
| LB/SO/SL/G/UK | Green          | Safetex Bag | 61 x 78cm  | Medical Grade PVC |
| LB/SO/SL/R/UK | Red            | Safetex Bag | 61 x 78cm  | Medical Grade PVC |