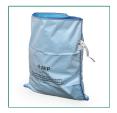

#### Features & Benefits

Introducing our MIP Safetex Self-opening Laundry Bag made from a polyester outer with PVC lining. Designed for the collection of heavily soiled and infected linen, minimising staff exposure to infectious linen.

### Specifications

| STYLE         | COLOUR/PATTERN | DESCRIPTION | DIMENSIONS | FABRIC CONTENT    |
|---------------|----------------|-------------|------------|-------------------|
| LB/SO/SL/B/UK | Blue           | Safetex Bag | 61 x 78cm  | Medical Grade PVC |
| LB/SO/SL/G/UK | Green          | Safetex Bag | 61 x 78cm  | Medical Grade PVC |
| LB/SO/SL/R/UK | Red            | Safetex Bag | 61 x 78cm  | Medical Grade PVC |