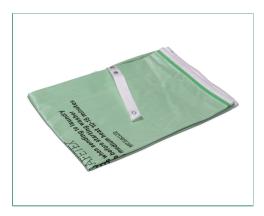

#### Features & Benefits

Introducing our MIP Safetex Self-opening Laundry Bag made from a polyester outer with PVC lining. Designed for the collection of heavily soiled and infected linen, minimising staff exposure to infectious linen.

#### Features:

Neck strap and press stud closure, which once opened, will allow the bag and soiled linen to circulate inside the washing machine.

Safetex neck strap prevents overloading.

Can be washed up to thermal disinfection temperatures, and dried on a medium heat setting, making it suitable for industrial and commercial use.

### Specifications

| STYLE         | COLOUR/PATTERN | DESCRIPTION | DIMENSIONS | FABRIC CONTENT    |
|---------------|----------------|-------------|------------|-------------------|
| LB/SO/SL/B/UK | Blue           | Safetex Bag | 61 x 78cm  | Medical Grade PVC |
| LB/SO/SL/G/UK | Green          | Safetex Bag | 61 x 78cm  | Medical Grade PVC |
| LB/SO/SL/R/UK | Red            | Safetex Bag | 61 x 78cm  | Medical Grade PVC |