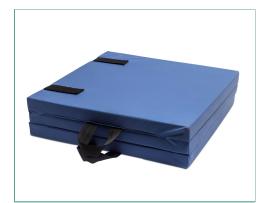

## **• MIP**. FALL-OUT MAT

## 🔋 Features & Benefits

MIP's high density foam filled fall-out mats are designed for use with low level beds to ensure that patients do not injure themselves if they were to fall out of bed.

Manfuactured with a blue wipe-clean PVC material, the fall-out mat is very easy to store and maintain and comes complete with durable carry straps. Flame Retardant to British Standard BS 7177.

## *i* Specifications

| STYLE    | DESCRIPTION   | FABRIC CONTENT        | SIZE           |
|----------|---------------|-----------------------|----------------|
| 139/W/PU | Fall-Out Mats | PVC with foam filling | 60 x 190 x 5cm |