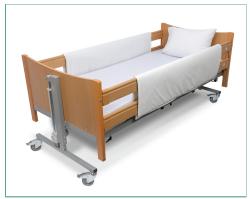

## Features & Benefits

MIP's durable, foam filled pair of bed rail protectors are easy to fix in place to protect the user

Supplied in pairs, complete with a wipe clean, fluid proof surface, with hook & loop fastenings to ensure ease of attachment and maintenance.

All of our bed rail protectors have been specifically designed for use on healthcare beds, including profiling beds. Flame Retardant to British Standard BS 7177.