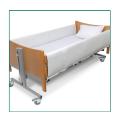

## Features & Benefits

MIP's durable, foam filled pair of bed rail protectors are easy to fix in place to protect the user

Supplied in pairs, complete with a wipe clean, fluid proof surface, with hook & loop fastenings to ensure ease of attachment and maintenance.

All of our bed rail protectors have been specifically designed for use on healthcare beds, including profiling beds. Flame Retardant to British Standard BS 7177.