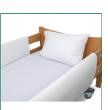

## Features & Benefits

MIP's durable, foam filled pair of bed rail protectors are easy to fix in place to protect the user

Supplied in pairs, complete with a wipe clean, fluid proof surface, with hook & loop fastenings to ensure ease of attachment and maintenance.

All of our bed rail protectors have been specifically designed for use on healthcare beds, including profiling beds. Flame Retardant to British Standard BS 7177.