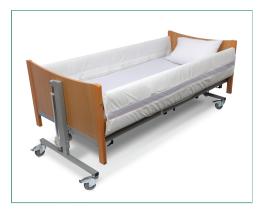

#### 🔋 Features & Benefits

MIP's Mesh Full Length Bed Rail Protectors are specifically designed for healthcare beds with two drop down rails, and to help assist in bed rail entrapment avoidence. Foam filled with a wipe clean, fluid prood surface and zipper fastenings.

### Specifications

| STYLE    | COLOUR/PATTERN | DESCRIPTION  | FABRIC CONTENT        | SIZE       |
|----------|----------------|--------------|-----------------------|------------|
| 144/W/PU | White          | Two Bar Mesh | PVC with foam filling | 86 x 201cm |