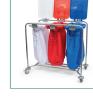

## 🔋 Features & Benefits

MIP's range of stainless steel 1, 2, 3 and 4 Medi-Carts are designed for efficient collection of soiled linen to improve hygiene standards and reduce labour requirements. Each Medi-Cart comes with wheel brakes and colour coded lids for ease of sorting. Bags sold separately.

## *i* Specifications

| STYLE         | DESCRIPTION                                  | SIZE            |
|---------------|----------------------------------------------|-----------------|
| LCC-2000-1-SP | 1 Bag Cart with White Lid                    | 38 x 93 x 49cm  |
| LCC-2000-2-SP | 2 Bag Cart with White, Red Lids              | 66 x 93 x 49cm  |
| LCC-2000-3-SP | 3 Bag Cart with White, Red, Blue Lids        | 100 x 93 x 49cm |
| LCC-2000-4-SP | 4 Bag Cart with White, Red, Blue, Green Lids | 135 x 93 x 49cm |
| LCC/WHEEL     | Medi-Cart Push In Wheels - Set of 4          | Standard        |
| LD1/*         | Medi-Cart Lid                                | Standard        |
| LC/BF         | Medi-Cart Bag Frames                         | Standard        |