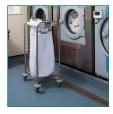

## 🔋 Features & Benefits

MIP's range of stainless steel 1, 2, 3 and 4 Medi-Carts are designed for efficient collection of soiled linen to improve hygiene standards and reduce labour requirements. Each Medi-Cart comes with wheel brakes and colour coded lids for ease of sorting. Bags sold separately.

Instructions are included and assembly is required.

Can be used with our SafeKnot & Drawstring laundry bags.

LD1/\* - Available in blue, green, red & white.