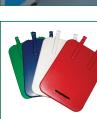

Instructions are included and assembly is required.

Can be used with our SafeKnot & Drawstring laundry bags.

LD1/\* - Available in blue, green, red & white.

## *i* Specifications

| STYLE         | DESCRIPTION                                  | SIZE            |
|---------------|----------------------------------------------|-----------------|
| LCC-2000-1-SP | 1 Bag Cart with White Lid                    | 38 x 93 x 49cm  |
| LCC-2000-2-SP | 2 Bag Cart with White, Red Lids              | 66 x 93 x 49cm  |
| LCC-2000-3-SP | 3 Bag Cart with White, Red, Blue Lids        | 100 x 93 x 49cm |
| LCC-2000-4-SP | 4 Bag Cart with White, Red, Blue, Green Lids | 135 x 93 x 49cm |
| LCC/WHEEL     | Medi-Cart Push In Wheels - Set of 4          | Standard        |
| LD1/*         | Medi-Cart Lid                                | Standard        |
| LC/BF         | Medi-Cart Bag Frames                         | Standard        |