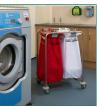

## 🔋 Features & Benefits

MIP's range of stainless steel 1, 2, 3 and 4 Medi-Carts are designed for efficient collection of soiled linen to improve hygiene standards and reduce labour requirements. Each Medi-Cart comes with wheel brakes and colour coded lids for ease of sorting. Bags sold separately.

## *i* Specifications

| STYLE         | DESCRIPTION                                  | SIZE            |
|---------------|----------------------------------------------|-----------------|
| LCC-2000-1-SP | 1 Bag Cart with White Lid                    | 38 x 93 x 49cm  |
| LCC-2000-2-SP | 2 Bag Cart with White, Red Lids              | 66 x 93 x 49cm  |
| LCC-2000-3-SP | 3 Bag Cart with White, Red, Blue Lids        | 100 x 93 x 49cm |
| LCC-2000-4-SP | 4 Bag Cart with White, Red, Blue, Green Lids | 135 x 93 x 49cm |
| LCC/WHEEL     | Medi-Cart Push In Wheels - Set of 4          | Standard        |
| LD1/*         | Medi-Cart Lid                                | Standard        |
| LC/BF         | Medi-Cart Bag Frames                         | Standard        |