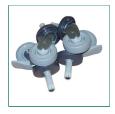

## *i* Specifications

| STYLE         | DESCRIPTION                                  | SIZE            |
|---------------|----------------------------------------------|-----------------|
| LCC-2000-1-SP | 1 Bag Cart with White Lid                    | 38 x 93 x 49cm  |
| LCC-2000-2-SP | 2 Bag Cart with White, Red Lids              | 66 x 93 x 49cm  |
| LCC-2000-3-SP | 3 Bag Cart with White, Red, Blue Lids        | 100 x 93 x 49cm |
| LCC-2000-4-SP | 4 Bag Cart with White, Red, Blue, Green Lids | 135 x 93 x 49cm |
| LCC/WHEEL     | Medi-Cart Push In Wheels - Set of 4          | Standard        |
| LD1/*         | Medi-Cart Lid                                | Standard        |
| LC/BF         | Medi-Cart Bag Frames                         | Standard        |