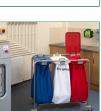

## 🔋 Features & Benefits

MIP's range of stainless steel 1, 2, 3 and 4 Medi-Carts are designed for efficient collection of soiled linen to improve hygiene standards and reduce labour requirements. Each Medi-Cart comes with wheel brakes and colour coded lids for ease of sorting. Bags sold separately.

Instructions are included and assembly is required.

Can be used with our SafeKnot & Drawstring laundry bags.

LD1/\* - Available in blue, green, red & white.