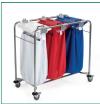

## *i* Specifications

| STYLE         | DESCRIPTION                                  | SIZE            |
|---------------|----------------------------------------------|-----------------|
| LCC-2000-1-SP | 1 Bag Cart with White Lid                    | 38 x 93 x 49cm  |
| LCC-2000-2-SP | 2 Bag Cart with White, Red Lids              | 66 x 93 x 49cm  |
| LCC-2000-3-SP | 3 Bag Cart with White, Red, Blue Lids        | 100 x 93 x 49cm |
| LCC-2000-4-SP | 4 Bag Cart with White, Red, Blue, Green Lids | 135 x 93 x 49cm |
| LCC/WHEEL     | Medi-Cart Push In Wheels - Set of 4          | Standard        |
| LD1/*         | Medi-Cart Lid                                | Standard        |
| LC/BF         | Medi-Cart Bag Frames                         | Standard        |