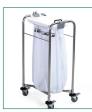

## *i* Specifications

| STYLE         | DESCRIPTION                                  | SIZE            |
|---------------|----------------------------------------------|-----------------|
| LCC-2000-1-SP | 1 Bag Cart with White Lid                    | 38 x 93 x 49cm  |
| LCC-2000-2-SP | 2 Bag Cart with White, Red Lids              | 66 x 93 x 49cm  |
| LCC-2000-3-SP | 3 Bag Cart with White, Red, Blue Lids        | 100 x 93 x 49cm |
| LCC-2000-4-SP | 4 Bag Cart with White, Red, Blue, Green Lids | 135 x 93 x 49cm |
| LCC/WHEEL     | Medi-Cart Push In Wheels - Set of 4          | Standard        |
| LD1/*         | Medi-Cart Lid                                | Standard        |
| LC/BF         | Medi-Cart Bag Frames                         | Standard        |