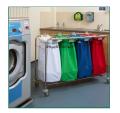

## 🔋 Features & Benefits

MIP's range of stainless steel 1, 2, 3 and 4 Medi-Carts are designed for efficient collection of soiled linen to improve hygiene standards and reduce labour requirements. Each Medi-Cart comes with wheel brakes and colour coded lids for ease of sorting. Bags sold separately.

Instructions are included and assembly is required.

Can be used with our SafeKnot & Drawstring laundry bags.

LD1/\* - Available in blue, green, red & white.