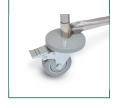

## *i* Specifications

| STYLE         | DESCRIPTION                                  | SIZE            |
|---------------|----------------------------------------------|-----------------|
| LCC-2000-1-SP | 1 Bag Cart with White Lid                    | 38 x 93 x 49cm  |
| LCC-2000-2-SP | 2 Bag Cart with White, Red Lids              | 66 x 93 x 49cm  |
| LCC-2000-3-SP | 3 Bag Cart with White, Red, Blue Lids        | 100 x 93 x 49cm |
| LCC-2000-4-SP | 4 Bag Cart with White, Red, Blue, Green Lids | 135 x 93 x 49cm |
| LCC/WHEEL     | Medi-Cart Push In Wheels - Set of 4          | Standard        |
| LD1/*         | Medi-Cart Lid                                | Standard        |
| LC/BF         | Medi-Cart Bag Frames                         | Standard        |