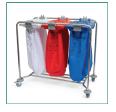

## *i* Specifications

| STYLE         | DESCRIPTION                                  | SIZE            |
|---------------|----------------------------------------------|-----------------|
| LCC-2000-1-SP | 1 Bag Cart with White Lid                    | 38 x 93 x 49cm  |
| LCC-2000-2-SP | 2 Bag Cart with White, Red Lids              | 66 x 93 x 49cm  |
| LCC-2000-3-SP | 3 Bag Cart with White, Red, Blue Lids        | 100 x 93 x 49cm |
| LCC-2000-4-SP | 4 Bag Cart with White, Red, Blue, Green Lids | 135 x 93 x 49cm |
| LCC/WHEEL     | Medi-Cart Push In Wheels - Set of 4          | Standard        |
| LD1/*         | Medi-Cart Lid                                | Standard        |
| LC/BF         | Medi-Cart Bag Frames                         | Standard        |