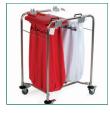

## *i* Specifications

| STYLE         | DESCRIPTION                                  | SIZE            |
|---------------|----------------------------------------------|-----------------|
| LCC-2000-1-SP | 1 Bag Cart with White Lid                    | 38 x 93 x 49cm  |
| LCC-2000-2-SP | 2 Bag Cart with White, Red Lids              | 66 x 93 x 49cm  |
| LCC-2000-3-SP | 3 Bag Cart with White, Red, Blue Lids        | 100 x 93 x 49cm |
| LCC-2000-4-SP | 4 Bag Cart with White, Red, Blue, Green Lids | 135 x 93 x 49cm |
| LCC/WHEEL     | Medi-Cart Push In Wheels - Set of 4          | Standard        |
| LD1/*         | Medi-Cart Lid                                | Standard        |
| LC/BF         | Medi-Cart Bag Frames                         | Standard        |