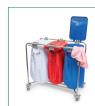

## 🔋 Features & Benefits

MIP's range of stainless steel 1, 2, 3 and 4 Medi-Carts are designed for efficient collection of soiled linen to improve hygiene standards and reduce labour requirements. Each Medi-Cart comes with wheel brakes and colour coded lids for ease of sorting. Bags sold separately.

Instructions are included and assembly is required.

Can be used with our SafeKnot & Drawstring laundry bags.

LD1/\* - Available in blue, green, red & white.