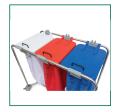

## 🔋 Features & Benefits

MIP's range of stainless steel 1, 2, 3 and 4 Medi-Carts are designed for efficient collection of soiled linen to improve hygiene standards and reduce labour requirements. Each Medi-Cart comes with wheel brakes and colour coded lids for ease of sorting. Bags sold separately.

## *i* Specifications

| STYLE         | DESCRIPTION                                  | SIZE            |
|---------------|----------------------------------------------|-----------------|
| LCC-2000-1-SP | 1 Bag Cart with White Lid                    | 38 x 93 x 49cm  |
| LCC-2000-2-SP | 2 Bag Cart with White, Red Lids              | 66 x 93 x 49cm  |
| LCC-2000-3-SP | 3 Bag Cart with White, Red, Blue Lids        | 100 x 93 x 49cm |
| LCC-2000-4-SP | 4 Bag Cart with White, Red, Blue, Green Lids | 135 x 93 x 49cm |
| LCC/WHEEL     | Medi-Cart Push In Wheels - Set of 4          | Standard        |
| LD1/*         | Medi-Cart Lid                                | Standard        |
| LC/BF         | Medi-Cart Bag Frames                         | Standard        |