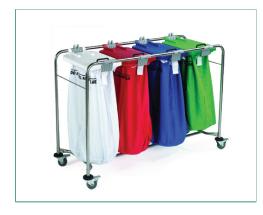

## 🔋 Features & Benefits

MIP's range of stainless steel 1, 2, 3 and 4 Medi-Carts are designed for efficient collection of soiled linen to improve hygiene standards and reduce labour requirements. Each Medi-Cart comes with wheel brakes and colour coded lids for ease of sorting. Bags sold separately.

## *i* Specifications

| STYLE         | DESCRIPTION                                  | SIZE            |
|---------------|----------------------------------------------|-----------------|
| LCC-2000-1-SP | 1 Bag Cart with White Lid                    | 38 x 93 x 49cm  |
| LCC-2000-2-SP | 2 Bag Cart with White, Red Lids              | 66 x 93 x 49cm  |
| LCC-2000-3-SP | 3 Bag Cart with White, Red, Blue Lids        | 100 x 93 x 49cm |
| LCC-2000-4-SP | 4 Bag Cart with White, Red, Blue, Green Lids | 135 x 93 x 49cm |
| LCC/WHEEL     | Medi-Cart Push In Wheels - Set of 4          | Standard        |
| LD1/*         | Medi-Cart Lid                                | Standard        |
| LC/BF         | Medi-Cart Bag Frames                         | Standard        |