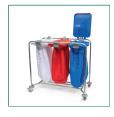

## *i* Specifications

| STYLE         | DESCRIPTION                                  | SIZE            |
|---------------|----------------------------------------------|-----------------|
| LCC-2000-1-SP | 1 Bag Cart with White Lid                    | 38 x 93 x 49cm  |
| LCC-2000-2-SP | 2 Bag Cart with White, Red Lids              | 66 x 93 x 49cm  |
| LCC-2000-3-SP | 3 Bag Cart with White, Red, Blue Lids        | 100 x 93 x 49cm |
| LCC-2000-4-SP | 4 Bag Cart with White, Red, Blue, Green Lids | 135 x 93 x 49cm |
| LCC/WHEEL     | Medi-Cart Push In Wheels - Set of 4          | Standard        |
| LD1/*         | Medi-Cart Lid                                | Standard        |
| LC/BF         | Medi-Cart Bag Frames                         | Standard        |