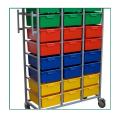

## Features & Benefits

MIP's Karri-Carts are designed as a sturdy solution for the distribution of clean personal clothing. They come complete with a selection of coloured trays for ease of sorting. All carts include a hanging rail to transport products on hangers (except Kcart/Combi).

## Specifications

| STYLE         | DESCRIPTION                                  | SIZE              |
|---------------|----------------------------------------------|-------------------|
| Kcart/Combi   | 12 Trays (4 x 3) without Hanging Rail        | 92* x 105 x 46cm  |
| Kcart/Combi/H | 12 Trays (4 x 3) with Fold Up Hanging Rail   | 132 x 105 x 46cm  |
| Kcart/Twin    | 16 Trays (8 x 2) with Fold Up Hanging Rail   | 164 x 71 x 46cm   |
| Kcart/Triple  | 24 Trays (8 x 3) with Fold Up Hanging Rail   | 164 x 105 x 46cm  |
| Kcart/4Tier   | 28 Trays (7 x 4) with Fold Up Hanging Rail   | 146 x 140 x 46 cm |
| KCART/2CAR    | 12 Trays (6 x 2) with Slide Out Hanging Rail | 133 x 71 x 46cm   |
| KCART/3CAR    | 18 Trays (6 x 3) with Slide Out Hanging Rail | 133 x 105 x 46cm  |
| KCART/4CAR    | 24 Trays (6 x 4) with Slide Out Hanging Rail | 133 x 140 x 46cm  |
| TRAY2000/*    | Trays                                        | 31 x 43 x 15cm    |