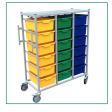

## Features & Benefits

MIP's Karri-Carts are designed as a sturdy solution for the distribution of clean personal clothing. They come complete with a selection of coloured trays for ease of sorting. All carts include a hanging rail to transport products on hangers (except Kcart/Combi).

## Specifications

| STYLE         | DESCRIPTION                                  | SIZE              |
|---------------|----------------------------------------------|-------------------|
| Kcart/Combi   | 12 Trays (4 x 3) without Hanging Rail        | 92* x 105 x 46cm  |
| Kcart/Combi/H | 12 Trays (4 x 3) with Fold Up Hanging Rail   | 132 x 105 x 46cm  |
| Kcart/Twin    | 16 Trays (8 x 2) with Fold Up Hanging Rail   | 164 x 71 x 46cm   |
| Kcart/Triple  | 24 Trays (8 x 3) with Fold Up Hanging Rail   | 164 x 105 x 46cm  |
| Kcart/4Tier   | 28 Trays (7 x 4) with Fold Up Hanging Rail   | 146 x 140 x 46 cm |
| KCART/2CAR    | 12 Trays (6 x 2) with Slide Out Hanging Rail | 133 x 71 x 46cm   |
| KCART/3CAR    | 18 Trays (6 x 3) with Slide Out Hanging Rail | 133 x 105 x 46cm  |
| KCART/4CAR    | 24 Trays (6 x 4) with Slide Out Hanging Rail | 133 x 140 x 46cm  |
| TRAY2000/*    | Trays                                        | 31 x 43 x 15cm    |