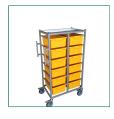

## Features & Benefits

MIP's Karri-Carts are designed as a sturdy solution for the distribution of clean personal clothing. They come complete with a selection of coloured trays for ease of sorting. All carts include a hanging rail to transport products on hangers (except Kcart/Combi).

## Specifications

| STYLE         | DESCRIPTION                                  | SIZE              |
|---------------|----------------------------------------------|-------------------|
| Kcart/Combi   | 12 Trays (4 x 3) without Hanging Rail        | 92* x 105 x 46cm  |
| Kcart/Combi/H | 12 Trays (4 x 3) with Fold Up Hanging Rail   | 132 x 105 x 46cm  |
| Kcart/Twin    | 16 Trays (8 x 2) with Fold Up Hanging Rail   | 164 x 71 x 46cm   |
| Kcart/Triple  | 24 Trays (8 x 3) with Fold Up Hanging Rail   | 164 x 105 x 46cm  |
| Kcart/4Tier   | 28 Trays (7 x 4) with Fold Up Hanging Rail   | 146 x 140 x 46 cm |
| KCART/2CAR    | 12 Trays (6 x 2) with Slide Out Hanging Rail | 133 x 71 x 46cm   |
| KCART/3CAR    | 18 Trays (6 x 3) with Slide Out Hanging Rail | 133 x 105 x 46cm  |
| KCART/4CAR    | 24 Trays (6 x 4) with Slide Out Hanging Rail | 133 x 140 x 46cm  |
| TRAY2000/*    | Trays                                        | 31 x 43 x 15cm    |