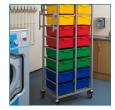

## Features & Benefits

MIP's Karri-Carts are designed as a sturdy solution for the distribution of clean personal clothing. They come complete with a selection of coloured trays for ease of sorting. All carts include a hanging rail to transport products on hangers (except Kcart/Combi).

All Karri-Carts are sold fully assembled.

Customisation of tray colours is available upon request.