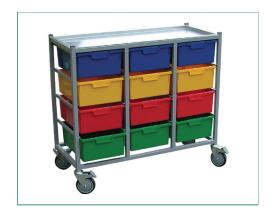

## Features & Benefits

MIP's Karri-Carts are designed as a sturdy solution for the distribution of clean personal clothing. They come complete with a selection of coloured trays for ease of sorting. All carts include a hanging rail to transport products on hangers (except Kcart/Combi).

## Specifications

| STYLE         | DESCRIPTION                                  | SIZE              |
|---------------|----------------------------------------------|-------------------|
| Kcart/Combi   | 12 Trays (4 x 3) without Hanging Rail        | 92* x 105 x 46cm  |
| Kcart/Combi/H | 12 Trays (4 x 3) with Fold Up Hanging Rail   | 132 x 105 x 46cm  |
| Kcart/Twin    | 16 Trays (8 x 2) with Fold Up Hanging Rail   | 164 x 71 x 46cm   |
| Kcart/Triple  | 24 Trays (8 x 3) with Fold Up Hanging Rail   | 164 x 105 x 46cm  |
| Kcart/4Tier   | 28 Trays (7 x 4) with Fold Up Hanging Rail   | 146 x 140 x 46 cm |
| KCART/2CAR    | 12 Trays (6 x 2) with Slide Out Hanging Rail | 133 x 71 x 46cm   |
| KCART/3CAR    | 18 Trays (6 x 3) with Slide Out Hanging Rail | 133 x 105 x 46cm  |
| KCART/4CAR    | 24 Trays (6 x 4) with Slide Out Hanging Rail | 133 x 140 x 46cm  |
| TRAY2000/*    | Trays                                        | 31 x 43 x 15cm    |