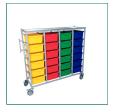

## Features & Benefits

MIP's Karri-Carts are designed as a sturdy solution for the distribution of clean personal clothing. They come complete with a selection of coloured trays for ease of sorting. All carts include a hanging rail to transport products on hangers (except Kcart/Combi).

## Specifications

| STYLE         | DESCRIPTION                                  | SIZE              |
|---------------|----------------------------------------------|-------------------|
| Kcart/Combi   | 12 Trays (4 x 3) without Hanging Rail        | 92* x 105 x 46cm  |
| Kcart/Combi/H | 12 Trays (4 x 3) with Fold Up Hanging Rail   | 132 x 105 x 46cm  |
| Kcart/Twin    | 16 Trays (8 x 2) with Fold Up Hanging Rail   | 164 x 71 x 46cm   |
| Kcart/Triple  | 24 Trays (8 x 3) with Fold Up Hanging Rail   | 164 x 105 x 46cm  |
| Kcart/4Tier   | 28 Trays (7 x 4) with Fold Up Hanging Rail   | 146 x 140 x 46 cm |
| KCART/2CAR    | 12 Trays (6 x 2) with Slide Out Hanging Rail | 133 x 71 x 46cm   |
| KCART/3CAR    | 18 Trays (6 x 3) with Slide Out Hanging Rail | 133 x 105 x 46cm  |
| KCART/4CAR    | 24 Trays (6 x 4) with Slide Out Hanging Rail | 133 x 140 x 46cm  |
| TRAY2000/*    | Trays                                        | 31 x 43 x 15cm    |