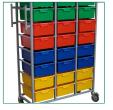

## Features & Benefits

MIP's Karri-Carts are designed as a sturdy solution for the distribution of clean personal clothing. They come complete with a selection of coloured trays for ease of sorting. All carts include a hanging rail to transport products on hangers (except Kcart/Combi).

## Specifications

| STYLE         | DESCRIPTION                                  | SIZE              |
|---------------|----------------------------------------------|-------------------|
| Kcart/Combi   | 12 Trays (4 x 3) without Hanging Rail        | 92* x 105 x 46cm  |
| Kcart/Combi/H | 12 Trays (4 x 3) with Fold Up Hanging Rail   | 132 x 105 x 46cm  |
| Kcart/Twin    | 16 Trays (8 x 2) with Fold Up Hanging Rail   | 164 x 71 x 46cm   |
| Kcart/Triple  | 24 Trays (8 x 3) with Fold Up Hanging Rail   | 164 x 105 x 46cm  |
| Kcart/4Tier   | 28 Trays (7 x 4) with Fold Up Hanging Rail   | 146 x 140 x 46 cm |
| KCART/2CAR    | 12 Trays (6 x 2) with Slide Out Hanging Rail | 133 x 71 x 46cm   |
| KCART/3CAR    | 18 Trays (6 x 3) with Slide Out Hanging Rail | 133 x 105 x 46cm  |
| KCART/4CAR    | 24 Trays (6 x 4) with Slide Out Hanging Rail | 133 x 140 x 46cm  |
| TRAY2000/*    | Trays                                        | 31 x 43 x 15cm    |