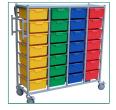

## Features & Benefits

MIP's Karri-Carts are designed as a sturdy solution for the distribution of clean personal clothing. They come complete with a selection of coloured trays for ease of sorting. All carts include a hanging rail to transport products on hangers (except Kcart/Combi).

## Specifications

| STYLE         | DESCRIPTION                                  | SIZE              |
|---------------|----------------------------------------------|-------------------|
| Kcart/Combi   | 12 Trays (4 x 3) without Hanging Rail        | 92* x 105 x 46cm  |
| Kcart/Combi/H | 12 Trays (4 x 3) with Fold Up Hanging Rail   | 132 x 105 x 46cm  |
| Kcart/Twin    | 16 Trays (8 x 2) with Fold Up Hanging Rail   | 164 x 71 x 46cm   |
| Kcart/Triple  | 24 Trays (8 x 3) with Fold Up Hanging Rail   | 164 x 105 x 46cm  |
| Kcart/4Tier   | 28 Trays (7 x 4) with Fold Up Hanging Rail   | 146 x 140 x 46 cm |
| KCART/2CAR    | 12 Trays (6 x 2) with Slide Out Hanging Rail | 133 x 71 x 46cm   |
| KCART/3CAR    | 18 Trays (6 x 3) with Slide Out Hanging Rail | 133 x 105 x 46cm  |
| KCART/4CAR    | 24 Trays (6 x 4) with Slide Out Hanging Rail | 133 x 140 x 46cm  |
| TRAY2000/*    | Trays                                        | 31 x 43 x 15cm    |