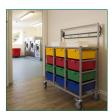

## Features & Benefits

MIP's Karri-Carts are designed as a sturdy solution for the distribution of clean personal clothing. They come complete with a selection of coloured trays for ease of sorting. All carts include a hanging rail to transport products on hangers (except Kcart/Combi).

## Specifications

| STYLE         | DESCRIPTION                                  | SIZE              |
|---------------|----------------------------------------------|-------------------|
| Kcart/Combi   | 12 Trays (4 x 3) without Hanging Rail        | 92* x 105 x 46cm  |
| Kcart/Combi/H | 12 Trays (4 x 3) with Fold Up Hanging Rail   | 132 x 105 x 46cm  |
| Kcart/Twin    | 16 Trays (8 x 2) with Fold Up Hanging Rail   | 164 x 71 x 46cm   |
| Kcart/Triple  | 24 Trays (8 x 3) with Fold Up Hanging Rail   | 164 x 105 x 46cm  |
| Kcart/4Tier   | 28 Trays (7 x 4) with Fold Up Hanging Rail   | 146 x 140 x 46 cm |
| KCART/2CAR    | 12 Trays (6 x 2) with Slide Out Hanging Rail | 133 x 71 x 46cm   |
| KCART/3CAR    | 18 Trays (6 x 3) with Slide Out Hanging Rail | 133 x 105 x 46cm  |
| KCART/4CAR    | 24 Trays (6 x 4) with Slide Out Hanging Rail | 133 x 140 x 46cm  |
| TRAY2000/*    | Trays                                        | 31 x 43 x 15cm    |