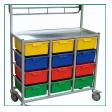

## Features & Benefits

MIP's Karri-Carts are designed as a sturdy solution for the distribution of clean personal clothing. They come complete with a selection of coloured trays for ease of sorting. All carts include a hanging rail to transport products on hangers (except Kcart/Combi).

## Specifications

| STYLE         | DESCRIPTION                                  | SIZE              |
|---------------|----------------------------------------------|-------------------|
| Kcart/Combi   | 12 Trays (4 x 3) without Hanging Rail        | 92* x 105 x 46cm  |
| Kcart/Combi/H | 12 Trays (4 x 3) with Fold Up Hanging Rail   | 132 x 105 x 46cm  |
| Kcart/Twin    | 16 Trays (8 x 2) with Fold Up Hanging Rail   | 164 x 71 x 46cm   |
| Kcart/Triple  | 24 Trays (8 x 3) with Fold Up Hanging Rail   | 164 x 105 x 46cm  |
| Kcart/4Tier   | 28 Trays (7 x 4) with Fold Up Hanging Rail   | 146 x 140 x 46 cm |
| KCART/2CAR    | 12 Trays (6 x 2) with Slide Out Hanging Rail | 133 x 71 x 46cm   |
| KCART/3CAR    | 18 Trays (6 x 3) with Slide Out Hanging Rail | 133 x 105 x 46cm  |
| KCART/4CAR    | 24 Trays (6 x 4) with Slide Out Hanging Rail | 133 x 140 x 46cm  |
| TRAY2000/*    | Trays                                        | 31 x 43 x 15cm    |