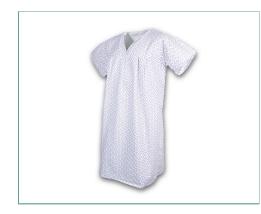

## ♦ MIP. CLOSED BACK NIGHTDRESS

Colours & Patterns

PURPLE HUO

## 🔋 Features & Benefits

MIP's Closed Back Nightdress features a crossover 'V' neck, generously cut full length ensuring enhanced patient dignity. These nightdresses are available in a purple "hospital use only" print to assist in the reduction of losses within your hospital. Can be washed up to thermal desinfection tempertures, and dried on a medium heat.

## Features:

'V' Neck

Closed Back "Hospital Use Only" Print 55/45 Poly/Cotton 135gsm One size fits most