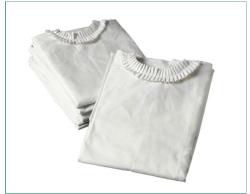

## COTTON SHROUDS - NATURAL

#### Features & Benefits

A tapered shroud in an unbleached cotton. The unprocessed cotton gives the shroud a natural creamy appearance. All fabric edges are clean cut rather than hemmed, when dressing the deceased the raw cloth edge is simply folded back on itself out of sight. Adult shrouds feature a frilled neck, the child shroud has a plain neck. All shrouds have material ties at neck and wrists.

#### Features:

200gsm

Unbleached cotton