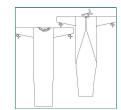

### Specifications

| STYLE          | ВОТТОМ<br>НЕМ | CHEST           | DESCRIPTION                | LENGTH | SIZE      | SLEEVE              | SLEEVE/ARM<br>LENGTH |
|----------------|---------------|-----------------|----------------------------|--------|-----------|---------------------|----------------------|
| BS610-<br>0001 | 29 cm (circ)  | 46cm (circ)     | Cotton Shroud -<br>Natural | 61cm   | Child     | 8cm (flat<br>cuff)  | 29cm                 |
| BS610-<br>0003 | 55 cm (circ)  | 137cm<br>(circ) | Cotton Shroud -<br>Natural | 185cm  | Adult     | 17cm (flat<br>cuff) | 50cm                 |
| BS610-<br>0006 | 76 cm (circ)  | 212cm<br>(circ) | Cotton Shroud -<br>Natural | 185cm  | Bariatric | 25cm (flat<br>cuff) | 59cm                 |