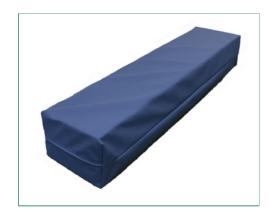

## STATIC MATTRESS EXTENSION INFILL

## Features & Benefits

MIP's static mattress extension fills the gap left when a community bed is extended. Placed at the head end, the high density foam is finished with a durable wipe clean PVC cover and is designed to be simply wiped clean. Flame Retardant to British Standard BS 7177.

## Specifications

| STYLE    | COLOUR/PATTERN | DESCRIPTION                      | FABRIC CONTENT        | SIZE           |
|----------|----------------|----------------------------------|-----------------------|----------------|
| 140/W/PU | Blue           | Static Mattress Length Extension | PVC with foam filling | 90 x 20 x 15cm |