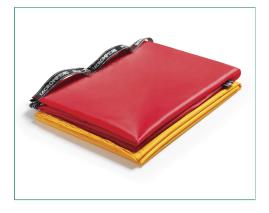

Featuring handles along the full lengths of three sides for a positive grip and safe patient movement. The handles are attached with flag style stitch patterns to provide a strong secure product for both patient and carer. The handles running along the short edge enables carers to provide additional support to the patients head during repositioning manoeuvres.

1x Slide Sheet Storage Bag containing: (1x Red Flat Slide Sheet with Handles 200 x 100cm & 1x Yellow Flat Slide Sheet (with handles) 200 x 100cm)

CE and CA Marked