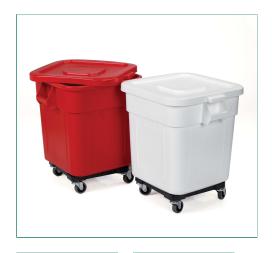

## HUSKEE BINS

MIP's Huskee Bins are designed to transport linen in the laundry enviroment. Available in two colours, they are supplied complete with dolly wheels and a lid.

120 litre capacity.

Basic assembly required - click wheel set to base.

## Specifications

| STYLE | DESCRIPTION | SIZE |
|-------|-------------|------|
|       |             |      |

| STYLE       | DESCRIPTION                        | SIZE           |
|-------------|------------------------------------|----------------|
| KCART/HUSKR | Huskee Bin Red with Lid & Wheels   | 64 x 56 x 70cm |
| KCART/HUSKW | Huskee Bin White with Lid & Wheels | 64 x 56 x 70cm |