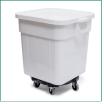

## Specifications

| STYLE | DESCRIPTION | SIZE |
|-------|-------------|------|
|       |             |      |

| STYLE       | DESCRIPTION                        | SIZE           |
|-------------|------------------------------------|----------------|
| KCART/HUSKR | Huskee Bin Red with Lid & Wheels   | 64 x 56 x 70cm |
| KCART/HUSKW | Huskee Bin White with Lid & Wheels | 64 x 56 x 70cm |