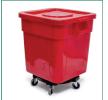

## Specifications

| STYLE | DESCRIPTION | SIZE |
|-------|-------------|------|
|       |             |      |

| STYLE       | DESCRIPTION                        | SIZE           |
|-------------|------------------------------------|----------------|
| KCART/HUSKR | Huskee Bin Red with Lid & Wheels   | 64 x 56 x 70cm |
| KCART/HUSKW | Huskee Bin White with Lid & Wheels | 64 x 56 x 70cm |