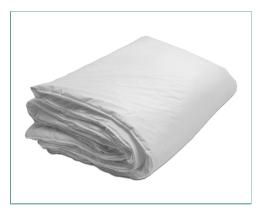

## MRSA RESISTANT WIPE CLEAN DUVETS

## Features & Benefits

MIP's fluid proof latex free, breathable duvets feature an impermeable cover and resilient polyester inner fill. By having a simple, wipe clean surface, these duvets require no laundering whilst being comfortable, hygienic and economical. MRSA resistant and Flame Retardant to British Standard BS 7175.