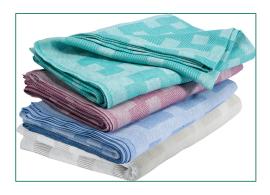

## Colours & Patterns

BLUE (BL)

GREEN (GR)

Perpetua™ FR Bedspreads deliver lasting patient comfort and warmth.

Made from a reversible, soft polyester, the tight, smooth weave minimises the risk of snagging and is hemmed for a clean finish. With excellent stain release properties and colour retention, Perpetua™ is a long lasting and durable bedspread that looks great wash after wash.