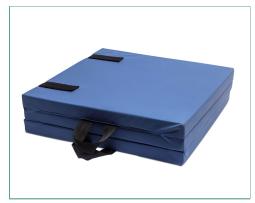

## FALL-OUT MAT

## Features & Benefits

Our high density foam filled fall-out mats are designed for use with low level beds to ensure that patients do not injure themselves if they were to fall out of a bed with no rails. Made with a blue pvc, wipe clean material the fall-out mat is very easy to store and maintain and comes complete with durable carry straps. Flame Retardant to British Standard BS 7177.