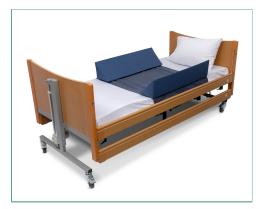

## **SIDE WEDGES WITH CONNECTING SHEET**

Our high density foam filled pair of side wedges with a breathable connecting sheet are designed to prevent residents from falling out of beds with no rails. The side wedges are attached to the connecting sheet using a large hook and loop strip, which is then attached underneath the bed using durable straps and quick release clips. Flame Retardant to British Standard BS 7177.

| STYLE      | COLOUR/PATTERN | DESCRIPTION                       | FABRIC CONTENT                                  | SIZE      |
|------------|----------------|-----------------------------------|-------------------------------------------------|-----------|
| 138/W/PU   | Blue           | Side Wedges with Connecting Sheet | Foam filled PVC wedges with PU connecting sheet | 20 x 90cm |
| 138/WEDGES | Blue           | Side Wedges                       | Foam filled PVC wedges                          | 20 x 90cm |
| 137/W/PU   | Blue           | Connecting Sheet                  | PU connecting sheet                             | 90 x 90cm |