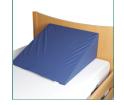

## ♦ MIP. MULTI-PURPOSE BED WEDGE

## 🔋 Features & Benefits

Our high density foam filled Multi-Purpose Bed Wedge is a comfortable, versatile positioning aid. It can be used upright or horizontally to encourage a healthy postural position when sitting or reclining in bed or alternatively it can be used for leg support. Further positioning options can be created using two bed wedges. The easy care cover can simply be wiped clean. Flame Retardant to British Standard BS 7177.

## Specifications

| STYLE    | DESCRIPTION             | FABRIC CONTENT        | SIZE           |
|----------|-------------------------|-----------------------|----------------|
| 141/W/PU | Multi-Purpose Bed Wedge | PVC with foam filling | 60 x 24 x 57cm |