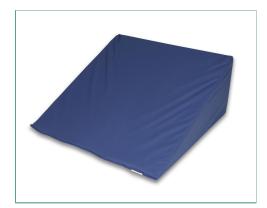

## ♦ MIP. MULTI-PURPOSE BED WEDGE

## 🔋 Features & Benefits

Our high density foam filled Multi-Purpose Bed Wedge is a comfortable, versatile positioning aid. It can be used upright or horizontally to encourage a healthy postural position when sitting or reclining in bed or alternatively it can be used for leg support. Further positioning options can be created using two bed wedges. The easy care cover can simply be wiped clean. Flame Retardant to British Standard BS 7177.

## Specifications

| STYLE    | DESCRIPTION             | FABRIC CONTENT        | SIZE           |
|----------|-------------------------|-----------------------|----------------|
| 141/W/PU | Multi-Purpose Bed Wedge | PVC with foam filling | 60 x 24 x 57cm |