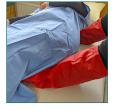

## Features & Benefits

**Cromptons Healthcare by MIP Slide Sheet Glove / Dressing Sleeve** is made from the same material as our popular slide sheets and is suitable in a number of applications:.

- Ideal to support small turning and positioning tasks
- To support skin smoothing when repositioning on profiling beds
- Clothes dressing aid (use on arms or legs to ease putting on clothes)
- Sling fitting can be made easier