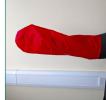

## SLIDE SHEET GLOVE / DRESSING SLEEVE

## Features & Benefits

**Cromptons Healthcare by MIP Slide Sheet Glove / Dressing Sleeve** is made from the same material as our popular slide sheets and is suitable in a number of applications:.

- Ideal to support small turning and positioning tasks
- To support skin smoothing when repositioning on profiling beds
- Clothes dressing aid (use on arms or legs to ease putting on clothes)
- Sling fitting can be made easier