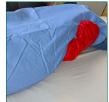

## Features & Benefits

**Cromptons Healthcare by MIP Slide Sheet Glove / Dressing Sleeve** is made from the same material as our popular slide sheets and is suitable in a number of applications:.

- Ideal to support small turning and positioning tasks
- To support skin smoothing when repositioning on profiling beds
- Clothes dressing aid (use on arms or legs to ease putting on clothes)
- Sling fitting can be made easier