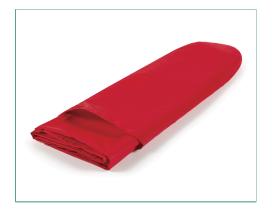

## SLIDE SHEET GLOVE / DRESSING SLEEVE

## Features & Benefits

**Cromptons Healthcare by MIP Slide Sheet Glove / Dressing Sleeve** is made from the same material as our popular slide sheets and is suitable in a number of applications:.

- Ideal to support small turning and positioning tasks
- To support skin smoothing when repositioning on profiling beds
- Clothes dressing aid (use on arms or legs to ease putting on clothes)
- Sling fitting can be made easier