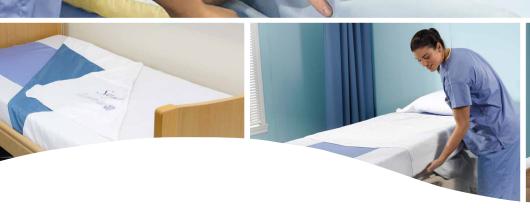

Swift

The affordable, washable, in-situ, bed repositioning system

The Swift® UltraSlide® features 2 elements, a Swift® Slider & UltraSlide® bottom sheet, which work together to support repositioning, boosting and turning manoeuvres in bed.

## A practical solution for care givers

- Saves time & energy (remains on the bed when not in use)
- Can be washed alongside regular bed linen & in temperatures up to 95°c
- Fits most healthcare mattresses including standard & batriatric sizes, profiling & alternating air pressure reducing

## Maximum patient care

- Soft touch, comfortable fabrics against the skin
- Breathable taffeta to reduce heat buildup
- Discreet design, looks like standard bedding when not in use