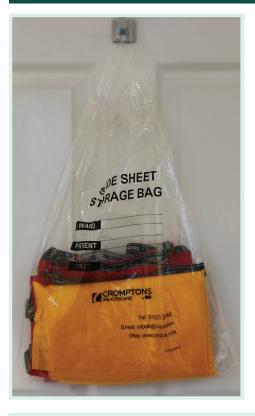

# Ready to go:

Patient Specific Slide Sheet Pack

## Yellow on the bed & slide with the red

We understand that time is often scarce in the care environment and slide sheets may not always be immediately at hand when needed. The Ready to go pack contains flat slide sheets packed in a slide sheet bag, which can be hung at the end of a patient's bed, so it is there, ready when needed. The slide sheet bag has space to write the patient's name and bed location on, to help prevent cross-contamination between patients and in a time where moving & handling training has been disrupted due to Covid, the "yellow on the bed and slide the red" is a reminder to use flat slide sheets as a pair.

### DESCRIPTION

Slide sheet bag containing 1 x flat yellow slide sheet & 1 x flat with handles red slide sheet

• Tel.: 01525 218146 | www.**mipuk.co.uk**