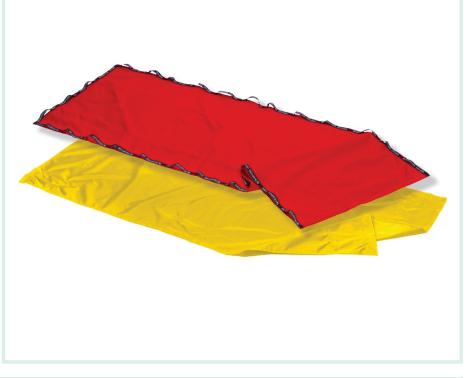

## Yellow on the bed & slide with the red

We understand that time is often scarce in the care environment and slide sheets may not always be immediately at hand when needed. The Ready to go pack contains flat slide sheets packed in a slide sheet bag, which can be hung at the end of a patient's bed, so it is there, ready when needed. The slide sheet bag has space to write the patient's name and bed location on, to help prevent cross-contamination between patients and in a time where moving & handling training has been disrupted due to Covid, the "yellow on the bed and slide the red" is a reminder to use flat slide sheets as a pair.

### DESCRIPTION

Slide sheet bag containing 1 x flat yellow slide sheet & 1 x flat with handles red slide sheet

• Tel.: 01525 218146 | www.**mipuk.co.uk**