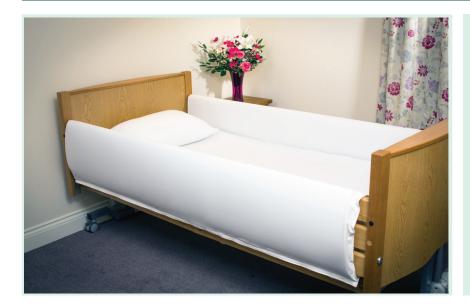

## Bed Rail Protectors Spec Sheet

These durable bed rail protectors are supplied as a pair, and provide a cushioned barrier for residents.

Available in both standard and full length versions.

Supplied as a pair

Colour: White

Fastening: Hook and loop

Material Outer: Polyester fabric with a PVC coating

Material Inner: Flexible foam

MRSA Resistant - with the use of a non-porus PVC outer fabric FR

FR Tested - Flame Retardant tested to British Standard BS 7177